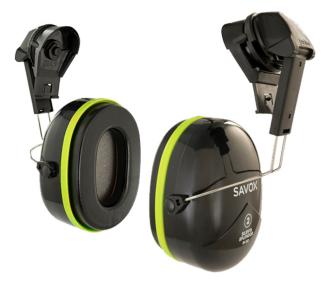

## SAVOX Splendor Cap

Classic helmet mounting passive hearing protection. Featuring a helmet mounting arm and an easy Clip-On adapter system, which enables attachment to most helmets on the market. Ability to set in working and parking position. Classic and comfortable design. The combination of light weight, even headband tension and soft ear cushions make it pleasant to wear over longer periods of time.

Features:

- SNR 33 dB
- p/n 8960000
- Black
- Cups ABS plastic

Market Segment Housing Material Weight (text) Hearing Protector Attenuation Industry ABS 249 g SNR 33dB, H 36dB, M 32dB, L 23dB<br/>SLC80 27dB, Class 5<br/>NRR 26 dB Product code Housing Colour Hearing Protector Certification 8960000 Black AUS/NZ, EN 352, US