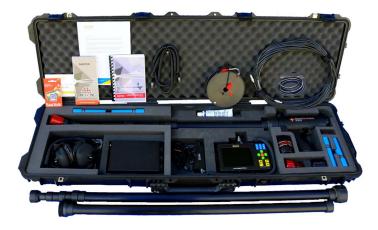

## SAVOX SC 3000 Kit 2 Color and IR Cameras, audio, Long tube set + Extension tube

The SearchCam 3000 is designed to locate victims trapped in collapsed buildings, under water inspections, and many others. Its articulating waterproof camera head with LED lighting helps pinpoint the victims location so rescuers can extract them. The SearchCam's on-screen graphics help direct rescue teams to victim locations and how to begin extraction. The two-way audio allows rescuers to communicate directly with victims. Rescuers can record audio and video, as well as take still photos during the search.

## Key Benefits

- Quick-disconnect cameras switch from Color to Infrared
- Records video, voice and still images
- Waterproof camera up to 75 feet (23 meters)
- Camera head with 240° articulation and 280° total field of vision
- Automatic head centering to assist in extraction while in use Interchangeable tube sets – camera extends from 92 inches to 223 inches (234 cm to 566 cm)
- Internal cable management limits snags and hangups (direct advantage over Group Leader)
- Hot swappable batteries
- Sling caring solution for hands-free hiking/walking
- Pistol grip control allows for operation by a single searcher

| Market Segment                 | Public Safety           |
|--------------------------------|-------------------------|
| Size L                         | 1371 mm                 |
| Size H                         | 178 mm                  |
| Options (text)                 | Disaster Deployment Kit |
|                                | Carry Case              |
| Two-way Victim Communications  | Yes                     |
| Delivered In a Heavy-duty Case | Yes                     |
| Interchangeable Camera         | Yes                     |
|                                |                         |

Product code Size W Weight (text) Visual Search Sensor

Battery Type Camera Type 6000-11-002 432 mm 26.3 kg Yes

XTRACharge Color, IR

Savox Communications Oy Ab (Ltd) Keilaranta 15 B 02150 Espoo, Finland

## Illumination

Second Screen Connectivity Camera Head Total Field of Vision Still Photo Shooting Capable Interchangeable Tube Set Extension Cable 75'/23m 16 white high output LED with 5 levels Yes 280 ° Yes Yes

## Video Display

Transflective video display.

Camera Head Articulation240 °Video Recording CapabilityYesModular Camera SystemYesReach of the Telescopic Tube Set5.66 m